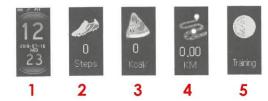

## **List of functions:**

Raise your hand and turn your wrist or press the up button to turn on the display.

- 1. Home page: Long press the button at the top of the three side buttons.
- 2. Step register.
- 3. Calories consumed.
- 4. Distance travelled.
- 5. Sport mode.