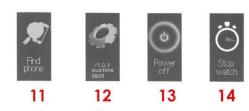

- 6. Sleep duration
- 7. Heart rate
- 8. Blood pressure
- 9. Blood oxygen
- 10. Notifications: WeChat, QQ and other APP, push messages, SMS, call reminder, etc.

- 11. Find phone: Shaking the watch will make the phone ring.
- 12. Clock version
- 13. Power off: Long press the power button to turn off.
- 14. Stopwatch: Long press the button to turn it on.