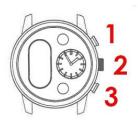

# Manual time setting

- 1. Up button: basic smartwatch functions
- 2. Pull out to rotate the pointer and adjust the time on the small dial.
- 3. Button down, press once to enter the heart rate, press again to exit.