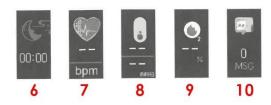

- 6. Sleep duration
- 7. Heart rate
- 8. Blood pressure
- 9. Blood oxygen
- 10. Notifications: WeChat, QQ and other APP, push messages, SMS, call reminder, etc.

- 11. Find phone: Shaking the watch will make the phone ring.
- 12. Clock version
- 13. Power off: Long press the power button to turn off.
- 14. Stopwatch: Long press the button to turn it on.